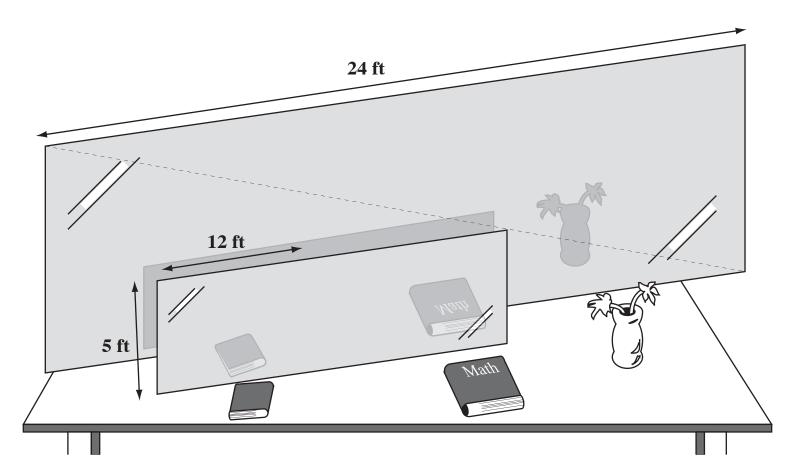

## MathFLIX CHALLENGE

Similarity: Assessment

Two large mirrors are sitting on a table. The fi rst mirror is 5 ft long, and 12 ft wide. The second mirror is known to be similar to the fi rst, but the only dimension given is its width of 24 ft. Find the length of the diagonal of the large mirror shown in the diagram.