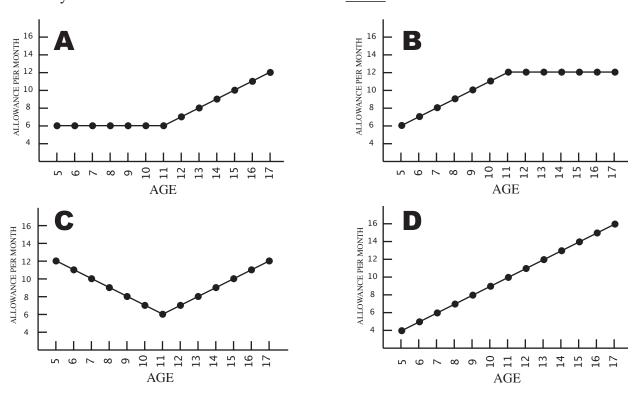

## Part I: Match the statements below with graphs A - D.

Jose's allowance held fairly constant and then increased steadily. \_\_\_\_\_

Maria's allowance increased gradually throughout this period.

Tanya allowance increased and then held constant.

Paddy's allowance decreased and then increased. \_\_\_\_\_

Part II: Use the information from the graphs below to make the correct selection. Justify your answer.

This is probably a (ski or beach) resort.