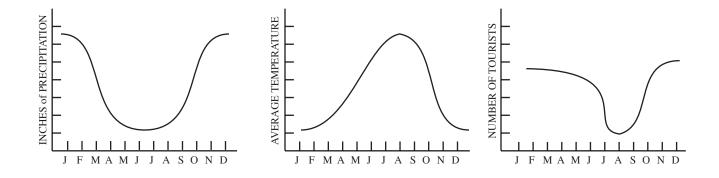

Paddy's allowance decreased and then increased. \_\_\_\_\_

Part II: Use the information from the graphs below to make the correct selection. Justify your answer.

This is probably a (ski or beach) resort.

Few people come in August for fear of (hurricanes or forest fires).

This resort could be closed for two weeks in (February or August).

Most money is made in (summer, fall, winter or spring).