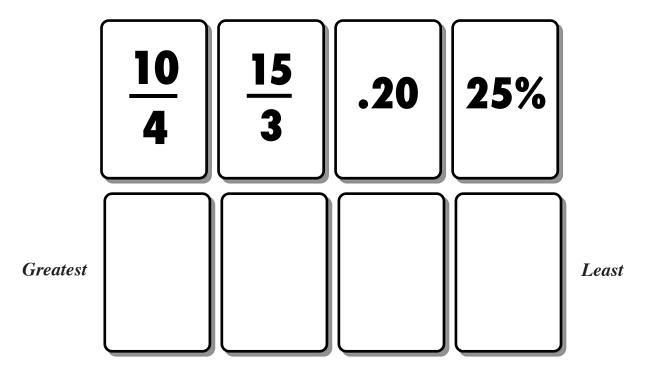

## MathFLIX CHALLENGE

Ordering Fractions, Decimals and Percents: Assessment

Students in the 7th grade received the following four cards.

They had to place them in order from greatest to least. Then they had to find the sum of the numbers as a fraction, a decimal and a percent. What answers would you give?