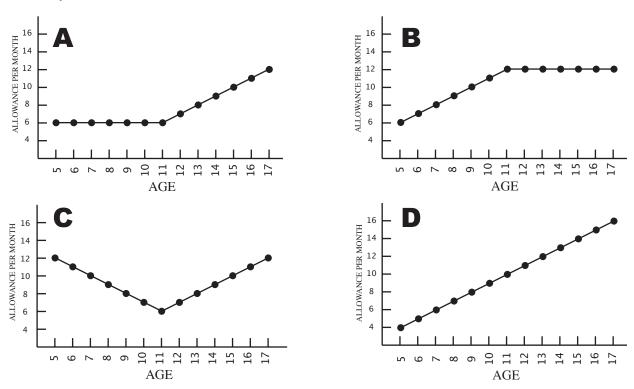

## Part I: Match the statements below with graphs A - D.

Jose's allowance held fairly constant and then increased steadily. \_\_\_\_\_ Maria's allowance increased gradually throughout this period. \_\_\_\_\_ Tanya allowance increased and then held constant. \_\_\_\_\_ Paddy's allowance decreased and then increased. \_\_\_\_\_