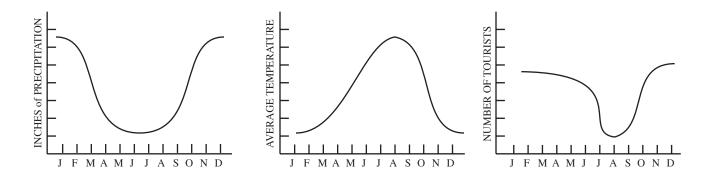

## Part II: Use the information from the graphs below to make the correct selection. Justify your answer.

This is probably a (ski or beach) resort.

Few people come in August for fear of (hurricanes or forest fires).

This resort could be closed for two weeks in (February or August).

Most money is made in (summer, fall, winter or spring).

Mathflix.luc.edu • Loyola University Chicago in partnership with Chicago GEAR UP Alliance