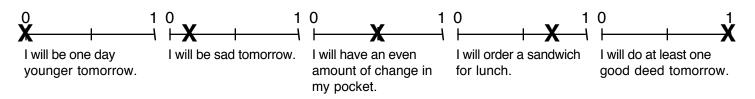

## MathFLIX CHALLENGE Probability is ALWAYS between 0 and 1

Part 1: Read the probability graphs below.

• Show the probability of each of the following events in your life by placing an **X** at the appropriate point on each graph. •